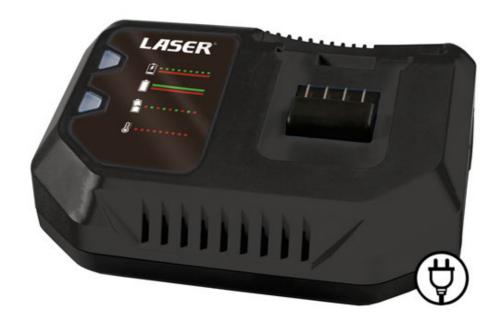

## Battery Charger 230V Mains 4 amp with Euro 2 Pin Plug

A professional workshop 'one battery powers all' cordless tool range with brushless motor technology built for daily use. This 230V 4 amp mains battery charger is used with the 10 cell lithium battery (Part No. 8007). Features include diagnostic LED plus built in protection against over heating and overcharging. Cordless power is fast becoming the experts choice over mains and pneumatic, bringing extra safety to the workforce environment.

## **Additional Information**

- Battery Charger 230V mains 4 amp with euro 2 pin plug.
- LED diagnosis light to determine the state of battery health.
- Protection against over heating and overcharging.
- CE, UKCA & RoHS compliant. 4.0Ah 20V battery available, Part No. 8007. BS (UK) plug charger available - please see Laser Part No. 8008.
- To store the tools for mobile use order part number 7846 18" wide opening tool bag with hard durable base.