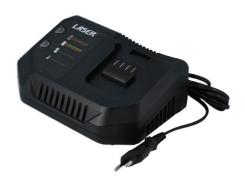

## Battery Charger 230V Mains 4 amp with Euro 2 Pin Plug

A professional workshop 'one battery powers all' cordless tool range with brushless motor technology built for daily use. This 230V 4 amp mains battery charger is used with the 10 cell lithium battery (Part No. 8007). Features include diagnostic LED plus built in protection against over heating and overcharging. Cordless power is fast becoming the experts choice over mains and pneumatic, bringing extra safety to the workforce environment.

## **Additional Information**

- Battery Charger 230V mains 4 amp with euro 2 pin plug.
- LED diagnosis light to determine the state of battery health.
- Protection against over heating and overcharging.
- CE, UKCA & RoHS compliant. 4.0Ah 20V battery available, Part No. 8007. BS (UK) plug charger available - please see Laser Part No. 8008.
- To store the tools for mobile use order part number 7846 18" wide opening tool bag with hard durable base.