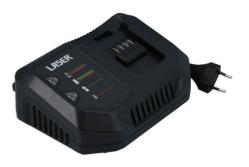

## Battery Charger 230V Mains 4 amp with Euro 2 Pin Plug

A professional workshop 'one battery powers all' cordless tool range with brushless motor technology built for daily use. This 230V 4 amp mains battery charger is used with the 10 cell lithium battery (Part No. 8007). Features include diagnostic LED plus built in protection against over heating and overcharging. Cordless power is fast becoming the experts choice over mains and pneumatic, bringing extra safety to the workforce environment.

## **Additional Information**

- Battery Charger 230V mains 4 amp with euro 2 pin plug.
- LED diagnosis light to determine the state of battery health.
- Protection against over heating and overcharging.
- CE, UKCA & RoHS compliant. 4.0Ah 20V battery available, Part No. 8007. BS (UK) plug charger available - please see Laser Part No. 8008.
- To store the tools for mobile use order part number 7846 18" wide opening tool bag with hard durable base.